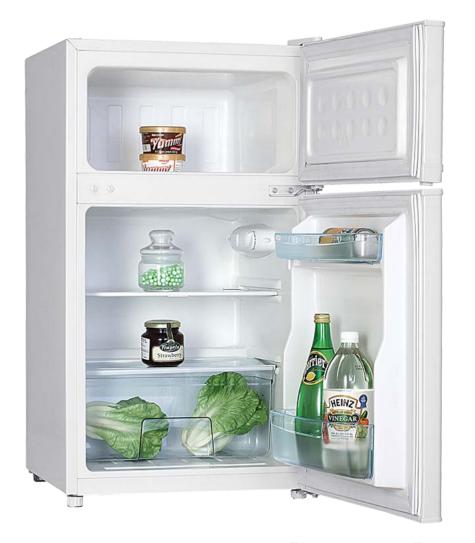

### **Features**

87 litre gross storage capacity

Two door refrigerator

Fresh food compartment 62L

Freezer compartment 25L

Durable white cabinet

Reversible door

Electronic temperature control

Glass shelf

Vegetable crisper drawer with glass lid

Automatic defrost fresh food compartment

Manual defrost freezer compartment