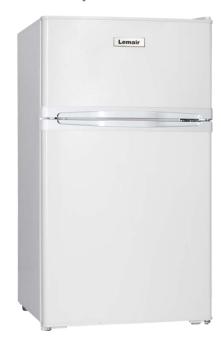

# 87 Litre Top Mount Compact Refrigerator

### **Features**

87 litre gross storage capacity

Two door refrigerator

Fresh food compartment 62L

Freezer compartment 25L

Durable white cabinet

Reversible door

Electronic temperature control