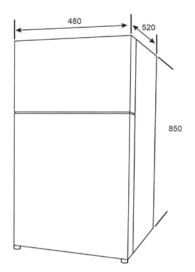

# 87 Litre Top Mount Compact Refrigerator

# Serving Australia since 1956

### **Features**

87 litre gross storage capacity

Two door refrigerator

Fresh food compartment 62L

Freezer compartment 25L

Durable white cabinet

Reversible door

Electronic temperature control

Glass shelf

Vegetable crisper drawer with glass lid

Automatic defrost fresh food compartment

Manual defrost freezer compartment

# **Product Dimensions:**

850mm H x 480mm W x 520mm D



## **Technical Features:**

Energy rating: 1star

42 dB(A)

R600a refrigerant

#### Power:

220 - 240V ~ 50Hz

0.60 amp

295 kW per year

2 Year Warranty