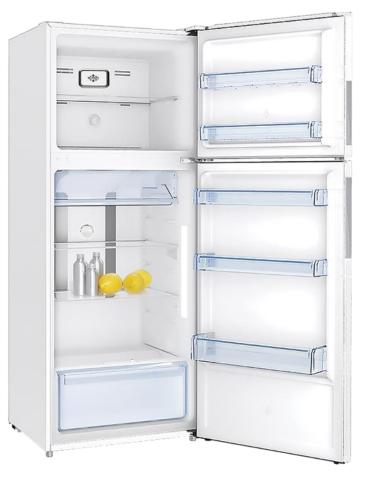

#### Features

459L total gross capacity Electronic temperature control Frost free fridge and freezer Reversible door Recessed handles LED interior lighting Toughened non spill glass shelving Full width plastic door shelves Dairy chiller compartment Vegetable crisper compartment with glass cover

425L total net capacity 330L net fridge capacity 95L net freezer capacity

3.5 star energy rating

# Standard Accessories - fridge

- 2 x non spill glass shelves
- 1 x dairy chiller compartment
- 1 x vegetable crisper / glass cover
- 3 x full width door shelves
- 1 x egg tray

### Standard Accessories – freezer

- 1 x non spill glass shelf
- 2 x full width door shelves
- 1 x ice cube tray