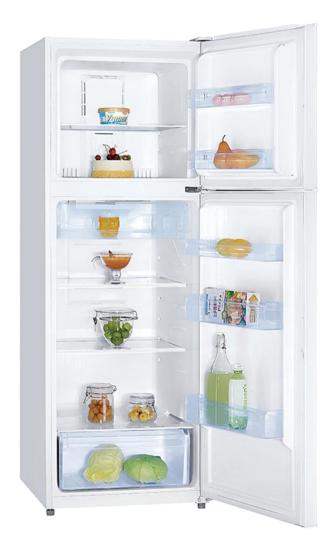

#### **Features**

366L total gross capacity
344L total net capacity
Electronic temperature control
Frost free fridge and freezer
Reversible door
Recessed handles
LED interior lighting
Toughened non spill glass shelving
Full width plastic door shelves
Dairy chiller compartment
Vegetable crisper compartment with
glass cover

#### **Standard Accessories - fridge**

2 x non spill glass shelves

1 x dairy chiller compartment

1 x vegetable crisper / glass cover

3 x full width door shelves

1 x egg tray

#### Standard Accessories - freezer

1 x non spill glass shelf 2 x full width door shelves 1 x ice cube tray