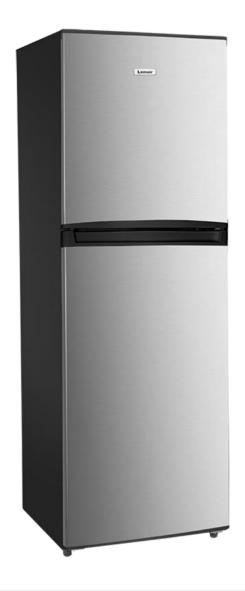

# **LTM366S**

# 366 Litre Top Mount Stainless Steel Fridge

#### **Features**

366L total gross capacity
344L total net capacity
Electronic temperature control
Frost free fridge and freezer
Reversible door
Recessed handles
LED interior lighting
Toughened non spill glass shelving
Full width plastic door shelves
Dairy chiller compartment
Vegetable crisper compartment with
glass cover