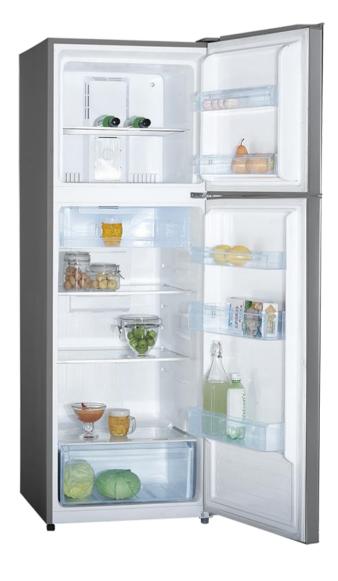

#### **Features**

366L total gross capacity
344L total net capacity
Electronic temperature control
Frost free fridge and freezer
Reversible door
Recessed handles
LED interior lighting
Toughened non spill glass shelving
Full width plastic door shelves
Dairy chiller compartment
Vegetable crisper compartment with
glass cover

### **Standard Accessories - fridge**

2 x non spill glass shelves

1 x dairy chiller compartment

1 x vegetable crisper / glass cover

3 x full width door shelves

1 x egg tray

#### Standard Accessories - freezer

1 x non spill glass shelf 2 x full width door shelves 1 x ice cube tray