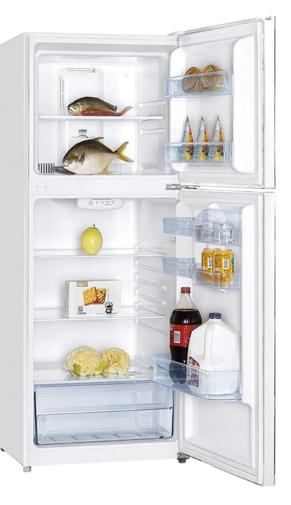

#### Features

311L total gross capacity
Electronic temperature control
Frost free fridge and freezer
Reversible door
Recessed handles
LED interior lighting
Toughened non spill glass shelving
Full and half width plastic door shelves
Door dairy chiller compartment
Vegetable crisper compartment with glass cover

#### Standard Accessories - fridge

- 2 x non spill glass shelves
- 1 x vegetable crisper / glass cover
- 1 x full width door shelf
- 3 x half width door shelves
- 1 x half width door dairy compartment 1 x egg tray

**Standard Accessories – freezer** 1 x non spill glass shelf 2 x full width door shelves 1 x ice cube tray