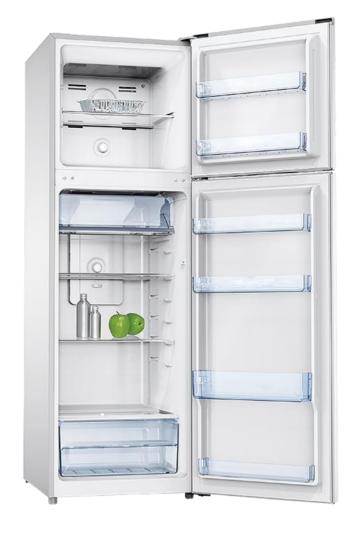

#### **Features**

268L total gross capacity
Electronic temperature control
Frost free fridge and freezer
Reversible door
Recessed handles
LED interior lighting
Toughened non spill glass shelving
Full width plastic door shelves
Dairy chiller compartment
Vegetable crisper compartment with

252L total net capacity 198L net fridge capacity 54L net freezer capacity

3 star energy rating

glass cover

#### **Standard Accessories - fridge**

- 2 x non spill glass shelves
- 1 x dairy chiller compartment
- 1 x vegetable crisper / glass cover
- 4 x full width door shelves
- 1 x egg tray

#### Standard Accessories - freezer

- 1 x non spill glass shelf
- 2 x full width door shelves
- 1 x ice cube tray