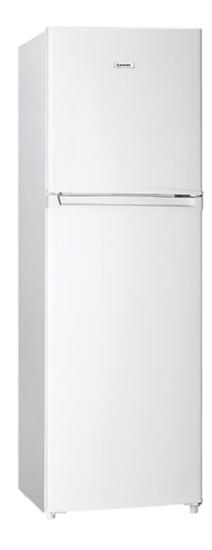

## **LTM268W**

# 268 Litre Top Mount White Fridge

#### **Features**

268L total gross capacity
Electronic temperature control
Frost free fridge and freezer
Reversible door
Recessed handles
LED interior lighting
Toughened non spill glass shelving
Full width plastic door shelves
Dairy chiller compartment
Vegetable crisper compartment with

#### **Product Dimensions**

1670 (H) x 550 (W) x 600 (D)

2 Year Warranty

EAN 9329113004578