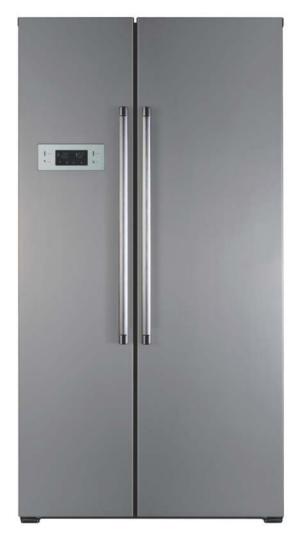

# **L550SXS**Side by Side Refrigerator

#### **Features**

Stainless steel finish
Frost free defrost system

562 gross litre capacity

Spill free tempered glass shelves

Multi & dynaCool air flow system

Electronic control system

LCD touch control panel and display

## Dimensions

910mm (W) x 650mm\* (D) x 1770mm (H) Depth including handle - 700mm

Freezer 210L gross litre capacity Fridge 352L gross litre capacity