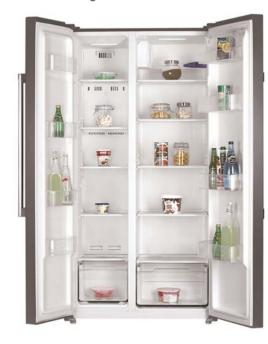

#### **Features**

Stainless steel finish
Frost free defrost system

562 gross litre capacity

Spill free tempered glass shelves

Multi & dynaCool air flow system

Electronic control system

LCD touch control panel and display

Anti bacteria and deodoriser

Quick cooling function

Quick freezing function

Holiday function

Fridge closed function

Open door alarm warning

Child lock

LED interior lighting

#### Standard Accessories

Tempered glass shelves – fridge 5, freez

Door storage – fridge 3, freezer 4

Dairy compartment and cover – fridge 1

Storage bins – fridge 1, freezer – 1